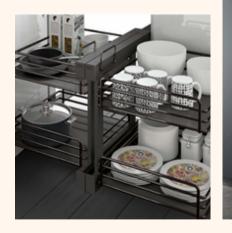

gle bowl 18x16x8



Carysil Micro Radius R100ne and Half Bowl and Double Bowl 23x17x8.6

## Modern style, enduring function.

# QUARTZ



Carysil D100 New Beethoven Single Bowl with Drainer Kitchen sink



Carysil 780 Waltz kitchen Sink With Crome Accessories



Carysil 250R Tango Double Bowl kitchen Sink



Carysil Crystal 2118 Single Bowl Kitchen sink



Carysil D200S Enigma Double bowl



Carysil Bar Single Bowl Kitchen Sink

The luxurious heart of your kitchen.







## DIGITAL LOCKS & SAFES





DIGITAL CATALOGS



## SECURE YOUR WORLD



SAFEGUARD YOUR TREASURES WITH OUR STATE-OF-THE-ART SAFES



















## **STONE VENEER**

















**Our Collection** 









MINIMAL CLEAN EARTHY





# **WOODEN FLOORING**















Waste Management



**Wicker Basket** 







Pantry Unit







# **BLINDS**

Discover the perfect blinds for your home or office and transform your space today!











IT'S ALL
ABOUT
Simplicity
and aesthetics



# **EXTERIOR CLADDING**



























WWW.ATTICDECOR.IN



# GALLERY











ADDRESS: Attic Decor, No. 2437 80ft Rd, Banashankri 6th stage, 3rd Block Bengaluru, Karnataka 560062 **MOBILE:** +91 9901133322 +91 9051299199 +91 9916228288