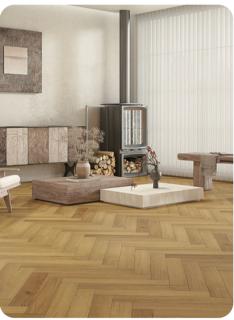

Elegance Double Bowl 34x20x8



Carysil Quadro Q10 Single bowl 18x16x8



Carysil Micro Radius R100ne and Half Bowl and Double Bowl 23x17x8.6

## Modern style, enduring function.

# QUARTZ



Carysil D100 New Beethoven Single Bowl with Drainer Kitchen sink



Carysil 780 Waltz kitchen Sink With Crome Accessories



Carysil 250R Tango Double Bowl kitchen Sink



Carysil Crystal 2118 Single Bowl Kitchen sink



Carysil D200S Enigma Double bowl



Carysil Bar Single Bowl Kitchen Sink

The luxurious heart of your kitchen.







## DIGITAL LOCKS & SAFES





DIGITAL CATALOGS



## SECURE YOUR WORLD



SAFEGUARD YOUR TREASURES WITH OUR STATE-OF-THE-ART SAFES



















## **STONE VENEER**

















**Our Collection** 









MINIMAL CLEAN EARTHY





# **WOODEN FLOORING**















Waste Management



**Wicker Basket** 







Pantry Unit







# **BLINDS**

Discover the perfect blinds for your home or office and transform your space today!











IT'S ALL
ABOUT
Simplicity
and aesthetics



# **EXTERIOR CLADDING**



























WWW.ATTICDECOR.IN



# GALLERY











ADDRESS: Attic Decor, No. 2437 80ft Rd, Banashankri 6th stage, 3rd Block Bengaluru, Karnataka 560062 **MOBILE:** +91 9901133322 +91 9051299199 +91 9916228288