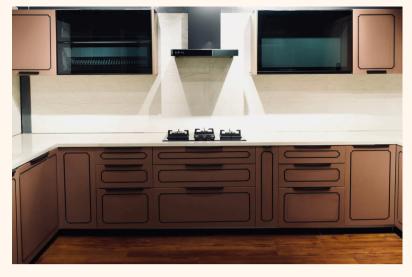

Double Bowl 34x20x8



Carysil Quadro Q10 Single bowl 18x16x8



Carysil Micro Radius R100ne and Half Bowl and Double Bowl 23x17x8.6

## Modern style, enduring function.

# QUARTZ



Carysil D100 New Beethoven Single Bowl with Drainer Kitchen sink



Carysil 780 Waltz kitchen Sink With Crome Accessories



Carysil 250R Tango Double Bowl kitchen Sink



Carysil Crystal 2118 Single Bowl Kitchen sink



Carysil D200S Enigma Double bowl



Carysil Bar Single Bowl Kitchen Sink

The luxurious heart of your kitchen.







## DIGITAL LOCKS & SAFES





DIGITAL CATALOGS



## SECURE YOUR WORLD



SAFEGUARD YOUR TREASURES WITH OUR STATE-OF-THE-ART SAFES



















## **STONE VENEER**

















**Our Collection** 









MINIMAL CLEAN EARTHY





# **WOODEN FLOORING**















Waste Management



**Wicker Basket** 







Pantry Unit







# **BLINDS**

Discover the perfect blinds for your home or office and transform your space today!











IT'S ALL
ABOUT
Simplicity
and aesthetics



# **EXTERIOR CLADDING**



























WWW.ATTICDECOR.IN



# GALLERY











ADDRESS: Attic Decor, No. 2437 80ft Rd, Banashankri 6th stage, 3rd Block Bengaluru, Karnataka 560062 **MOBILE:** +91 9901133322 +91 9051299199 +91 9916228288