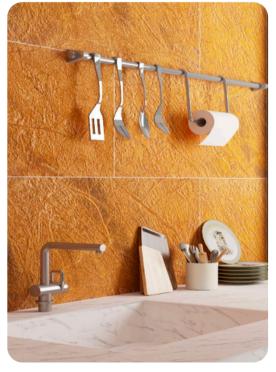

# KITCHEN SINKS & FAUCETS

Collection

## STAINLESS STEEL

Carysil Avenger 24x17x8

Carysil Micro Radius Waltz Single Bowl 31x20x8

Carysil Micro Radius Waltz Single Bowl 24x20x8

Carysil Elegance Double Bowl 34x20x8

Carysil Quadro Q10 Single bowl 18x16x8

## Modern style, enduring function.