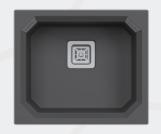

## STAINLESS STEEL

Carysil Avenger 24x17x8

Carysil Micro Radius Waltz Single Bowl 31x20x8

Carysil Micro Radius Waltz Single Bowl 24x20x8

Carysil Elegance Double Bowl 34x20x8

Carysil Quadro Q10 Single bowl 18x16x8

Carysil Micro Radius R100ne and Half Bowl and Double Bowl 23x17x8.6

## Modern style, enduring function.