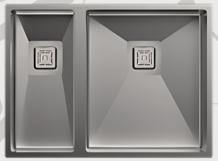

## STAINLESS STEEL

Carysil Avenger 24x17x8

Carysil Micro Radius Waltz Single Bowl 31x20x8

Carysil Micro Radius Waltz Single Bowl 24x20x8

Carysil Elegance Double Bowl 34x20x8

Carysil Quadro Q10 Single bowl 18x16x8

Carysil Micro Radius R100ne and Half Bowl and Double Bowl 23x17x8.6

## Modern style, enduring function.