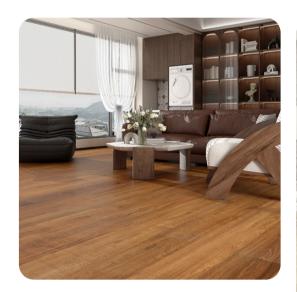

sil Elegance Double Bowl 34x20x8



Carysil Quadro Q10 Single bowl 18x16x8



Carysil Micro Radius R100ne and Half Bowl and Double Bowl 23x17x8.6

## Modern style, enduring function.

# QUARTZ



Carysil D100 New Beethoven Single Bowl with Drainer Kitchen sink



Carysil 780 Waltz kitchen Sink With Crome Accessories



Carysil 250R Tango Double Bowl kitchen Sink



Carysil Crystal 2118 Single Bowl Kitchen sink



Carysil D200S Enigma Double bowl



Carysil Bar Single Bowl Kitchen Sink

The luxurious heart of your kitchen.







## DIGITAL LOCKS & SAFES





DIGITAL CATALOGS



## SECURE YOUR WORLD



SAFEGUARD YOUR TREASURES WITH OUR STATE-OF-THE-ART SAFES



















## **STONE VENEER**

















**Our Collection** 









MINIMAL CLEAN EARTHY





# **WOODEN FLOORING**















Waste Management



**Wicker Basket** 







Pantry Unit







# **BLINDS**

Discover the perfect blinds for your home or office and transform your space today!











IT'S ALL
ABOUT
Simplicity
and aesthetics



# **EXTERIOR CLADDING**



























WWW.ATTICDECOR.IN



# GALLERY











ADDRESS: Attic Decor, No. 2437 80ft Rd, Banashankri 6th stage, 3rd Block Bengaluru, Karnataka 560062 **MOBILE:** +91 9901133322 +91 9051299199 +91 9916228288