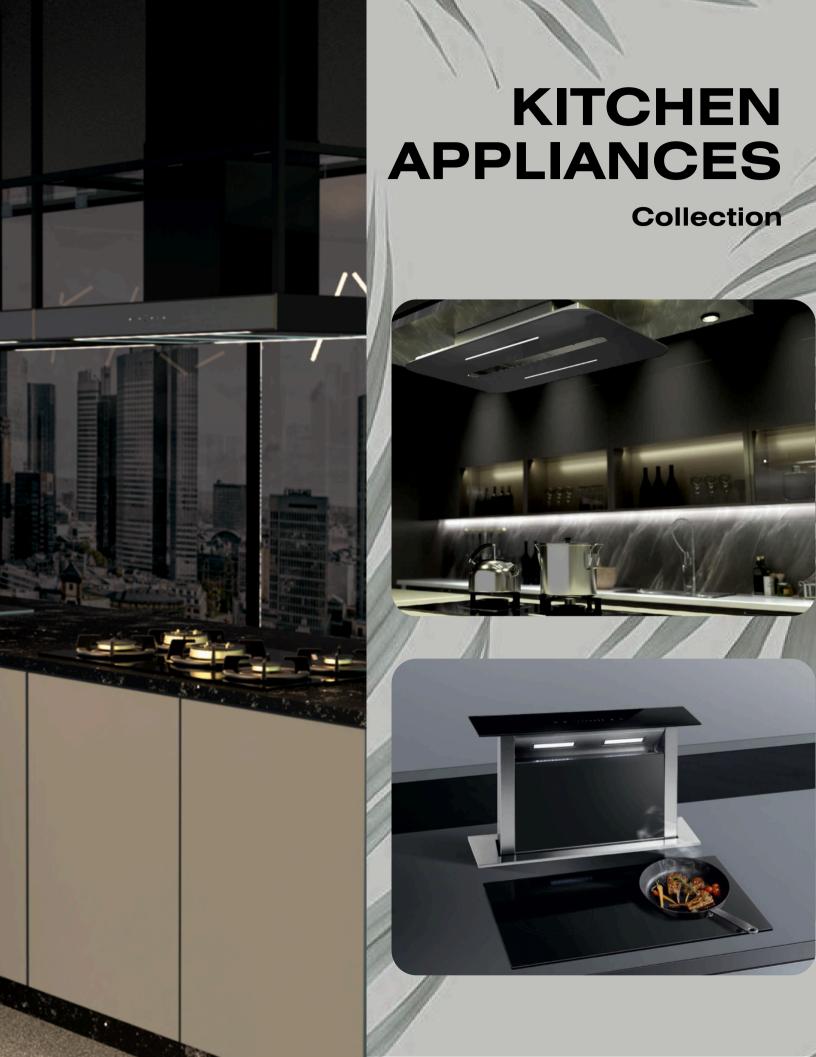

urfaces; they're transformative elements that blend style, durability, and practicality.

From the sleek sheen of modern kitchens to the warm charm of rustic living rooms, we offer a spectrum of designs to suit every aesthetic.

Experience the perfect fusion of beauty and function with our innovative laminate solutions.



#### 1.5 MM LAMINATES



ADL - 001



ADL - 002



ADL - 003









ADL - 005



ADL - 006



ADL - 007





**ADL - 008** 





ADL - 010



ADL - 011



ADL - 012



ADL - 013









LAMINATES FOR THE **AESTHETIC** INTERIORS

PVC LAMINATES





ADL - 020



ADL - 021









**ADL - 024** 



**ADL - 026 ADL - 025** 













**ADL - 029** 



**ADL - 031** 



GreenLam

CenturyLam



**Royale Touche** 

Merino ———





**ADL - 030** 



**ADL - 032** 











Hobs

Cook in Style, Cook with Precision



Induction

**Energy Efficient and Eco-Friendly** 



**Cooktops** 

The Heart of Your Culinary Creations



#### **Ceiling Hoods**

Quiet Power: Effective Ventilation, Stylish Design



#### **Island Chimney**

Island Elegance, Powerful Performance



#### **Built in Hoods**

Hidden Efficiency, Maximum Impact



#### **Built in Coffee Maker**

Indulge your senses with a perfect cup every time



#### **Built in Ovens**

Master every culinary technique with our versatility



#### **Built in Microwave**

Experience the perfect blend of style and performance





#### **Dishwashers**

Keep Warm, Serve Perfect in every occassion



#### **Cooking Range**

Upgrade your kitchen with style and functionality



#### **Built in BBQ/Fryer**

Outdoor F