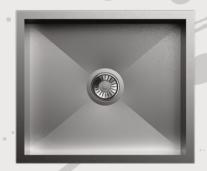

## STAINLESS STEEL

Carysil Avenger 24x17x8

Carysil Micro Radius Waltz Single Bowl 31x20x8

Carysil Micro Radius Waltz Single Bowl 24x20x8

Carysil Elegance Double Bowl 34x20x8

Carysil Quadro Q10 Single bowl 18x16x8

Carysil Micro Radius R100ne and Half Bowl and Double Bowl 23x17x8.6

## Modern style, enduring function.