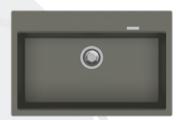

# QUARTZ

Carysil D100 New Beethoven Single Bowl with Drainer Kitchen sink

Carysil 780 Waltz kitchen Sink With Crome Accessories

Carysil 250R Tango Double Bowl kitchen Sink

Carysil Crystal 2118 Single Bowl Kitchen sink

Carysil D200S Enigma Double bowl

Carysil Bar Single Bowl Kitchen Sink

The luxurious heart of your kitchen.