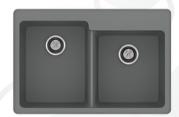

# QUARTZ

Carysil D100 New Beethoven Single Bowl with Drainer Kitchen sink

Carysil 780 Waltz kitchen Sink With Crome Accessories

Carysil 250R Tango Double Bowl kitchen Sink

Carysil Crystal 2118 Single Bowl Kitchen sink

Carysil D200S Enigma Double bowl

Carysil Bar Single Bowl Kitchen Sink

The luxurious heart of your kitchen.