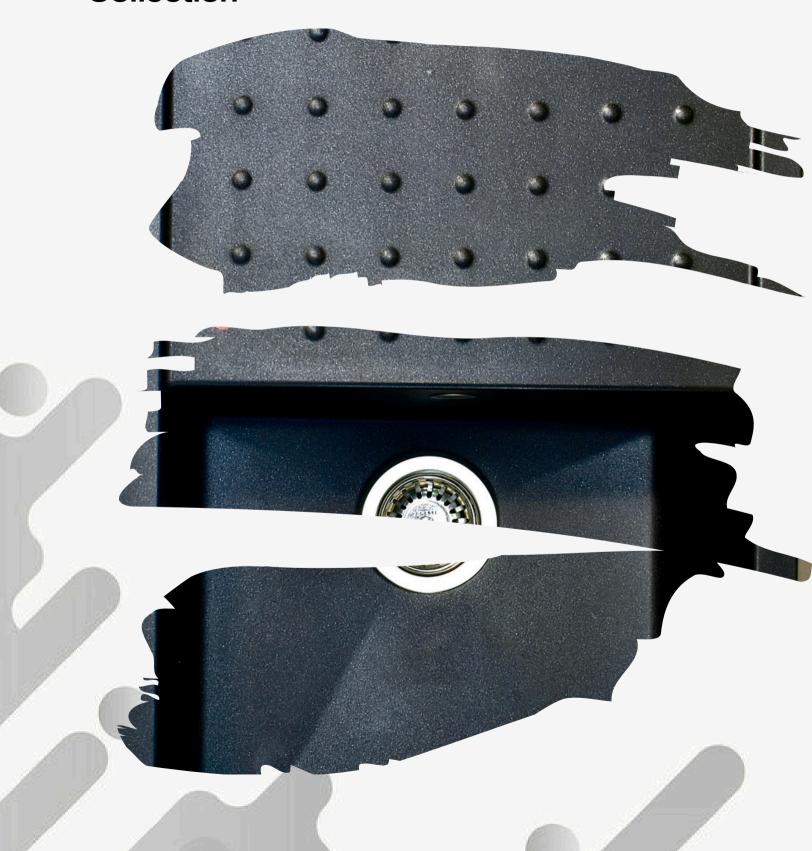

# KITCHEN SINKS & FAUCETS

Collection

## STAINLESS STEEL

Carysil Avenger 24x17x8

Carysil Micro Radius Waltz Single Bowl 31x20x8

Carysil Micro Radius Waltz Single Bowl 24x20x8

Carysil Elegance Double Bowl 34x20x8

Carysil Quadro Q10 Single bowl 18x16x8