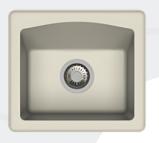

# QUARTZ

Carysil D100 New Beethoven Single Bowl with Drainer Kitchen sink

Carysil 780 Waltz kitchen Sink With Crome Accessories

Carysil 250R Tango Double Bowl kitchen Sink

Carysil Crystal 2118 Single Bowl Kitchen sink

Carysil D200S Enigma Double bowl

Carysil Bar Single Bowl Kitchen Sink

The luxurious heart of your kitchen.