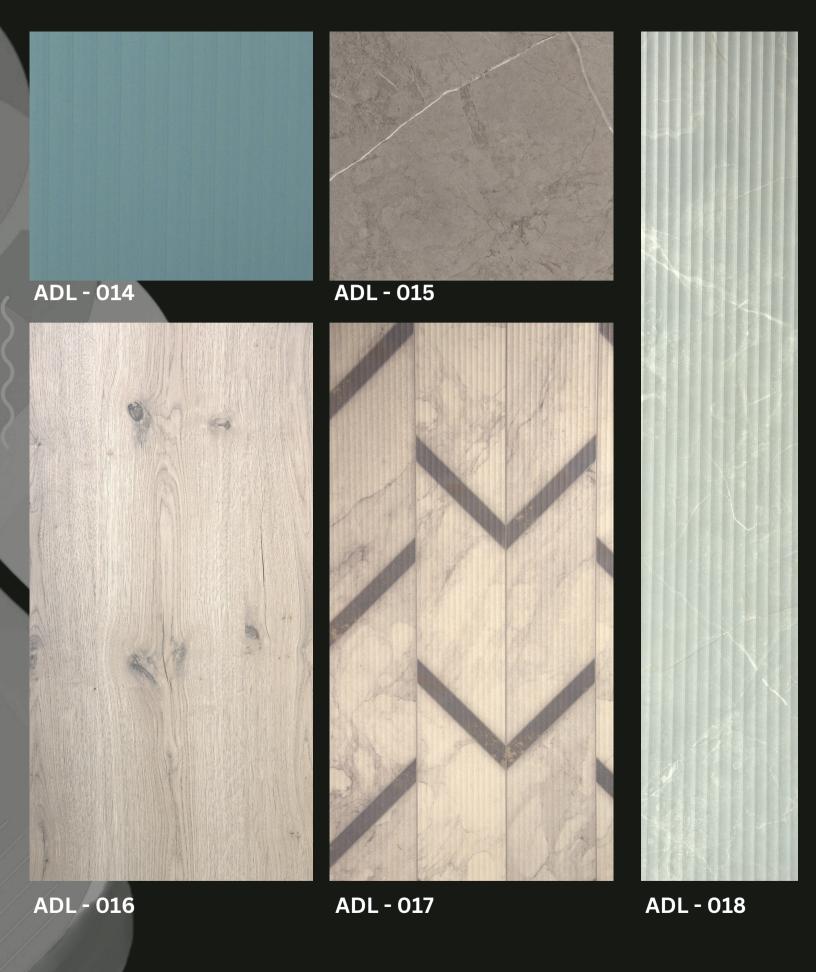

#### 1.5 MM LAMINATES

ADL - 001

ADL - 002

ADL - 003

ADL - 005

ADL - 006

ADL - 007

**ADL - 008** 

ADL - 010

ADL - 011

ADL - 012

ADL - 013

LAMINATES FOR THE **AESTHETIC** INTERIORS

PVC LAMINATES

ADL - 020

ADL - 021

**ADL - 024** 

**ADL - 026 ADL - 025** 

**ADL - 029** 

**ADL - 031** 

GreenLam

CenturyLam

**Royale Touche** 

Merino ———

**ADL - 030** 

**ADL - 032** 

Hobs

Cook in Style, Cook with Precision

Induction

**Energy Efficient and Eco-Friendly** 

**Cooktops** 

The Heart of Your Culinary Creations