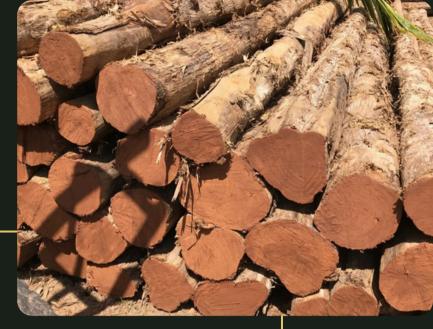

Red Salwood stands as a testament to nature's artistry and engineering. This exceptional hardwood species has earned its reputation for unparalleled strength, durability, and rich aesthetic appeal.

Its unique combination of properties makes it an ideal choice for a wide range of applications, from construction to furniture and beyond.

## **PRODUCTS WE DEAL**

- Burma Teak
- Burma Border Teak
- Teak Wood from multiple African
  Countries Ivory Coast / Tanzania / Ghana
- Red Sal Wood
- Southern Yellow Pine