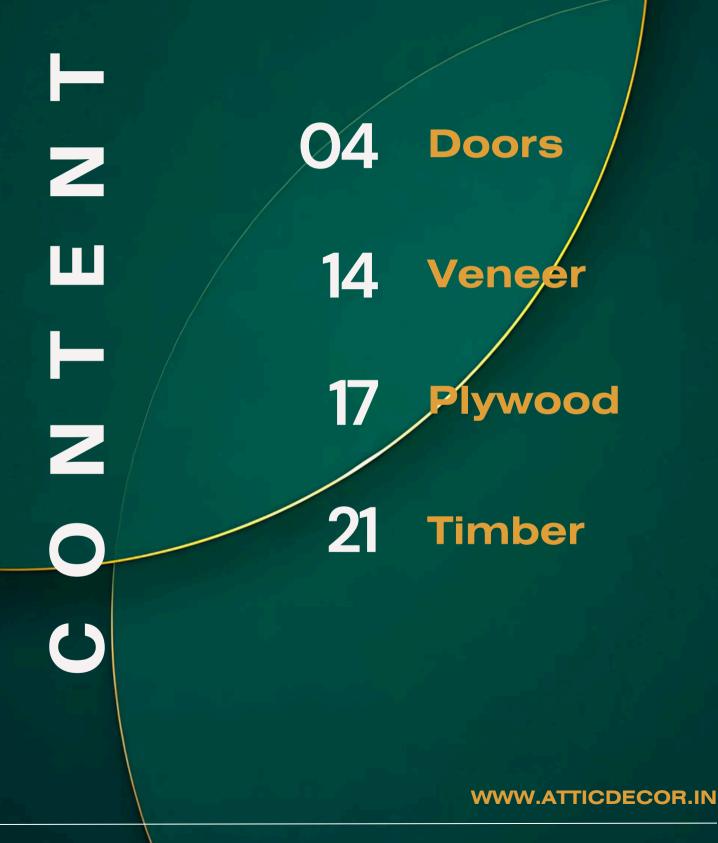

# DOORS

0

0

0

•

0

0

#### QUALITY THAT OPENS DOORS TO HAPPINESS.

.

ADD - 001

ADD - 002

ADD - 003

ADD - 005

ADD - 006

ADD - 007

#### SCAN TO SEE OUR COLLECTION

Since 2005, We have been crafting high-quality plywood. With almost 20 years of experience, we produce 200 sheets daily at our state-of-theart facility, ensuring top-notch quality with advanced techniques and strict quality control.

QUALITY IS NOT JUST A BUZZWORD IN THE LUMBER INDUSTRY. IT'S A FUNDAMENTAL PRINCIPLE THAT UNDERPINS EVERY SUCCESSFUL PROJECT.

GAYATRI TIMBERS A Legacy of Timeless Craftsmanship Since 1998, Gayatri Timbers has been dedicated to crafting exquisite, handcrafted furniture that embodies the beauty and durability of natural wood.