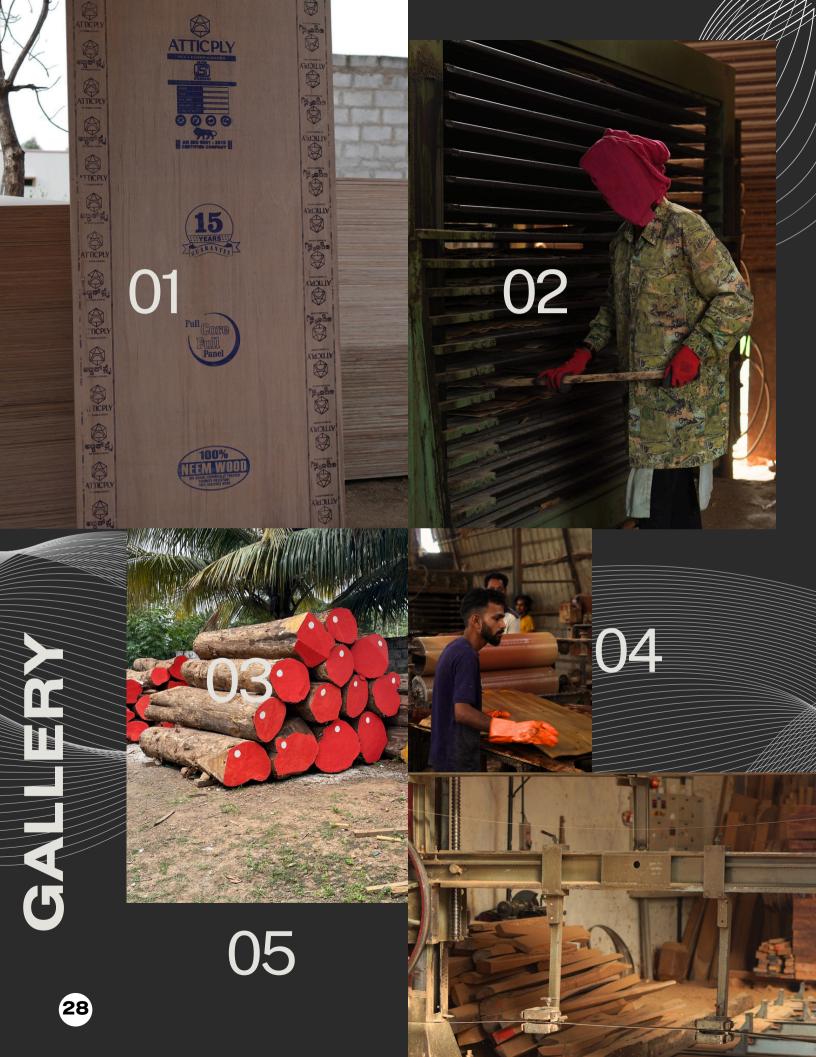

#### SCAN TO SEE OUR COLLECTION

Since 2005, We have been crafting high-quality plywood. With almost 20 years of experience, we produce 200 sheets daily at our state-of-theart facility, ensuring top-notch quality with advanced techniques and strict quality control.