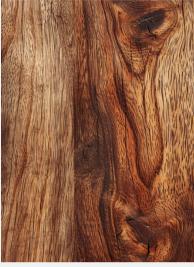

## BURMA TEAK

Renowned for its exceptional quality, is often hailed as the "King of Woods."

Native to Myanmar (formerly Burma), this hardwood species boasts a unique combination of beauty, durability, and natural resistance to decay

## BURMA BORDER TEAK

It is a specific type of teak wood sourced from the border regions of Myanmar.

Renowned for its exceptional quality and characteristics, it is highly prized in the woodworking industry.