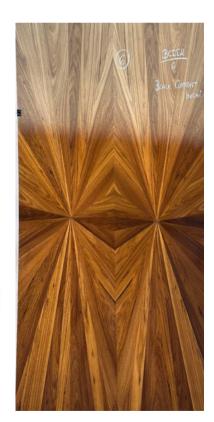

## BURMA TEAK

Renowned for its exceptional quality, is often hailed as the "King of Woods."

Native to Myanmar (formerly Burma), this hardwood species boasts a unique combination of beauty, durability, and natural resistance to decay

## BURMA BORDER TEAK

It is a specific type of teak wood sourced from the border regions of Myanmar.

Renowned for its exceptional quality and characteristics, it is highly prized in the woodworking industry.