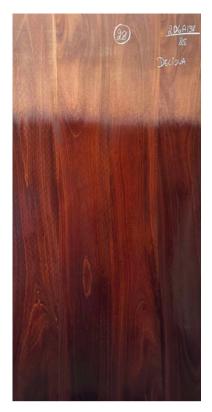

## BURMA TEAK

Renowned for its exceptional quality, is often hailed as the "King of Woods."

Native to Myanmar (formerly Burma), this hardwood species boasts a unique combination of beauty, durability, and natural resistance to decay

## BURMA BORDER TEAK

It is a specific type of teak wood sourced from the border regions of Myanmar.

Renowned for its exceptional quality and characteristics, it is highly prized in the woodworking industry.

Red Salwood stands as a testament to nature's artistry and engineering. This exceptional hardwood species has earned its reputation for unparalleled strength, durability, and rich aesthetic appeal.

Its unique combination of properties makes it an ideal choice for a wide range of applications, from construction to furniture and beyond.