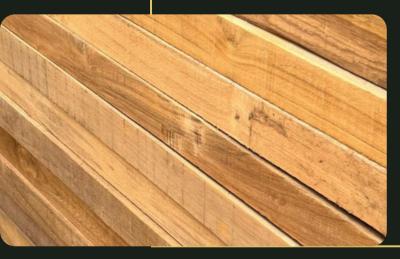

## BURMA TEAK

Renowned for its exceptional quality, is often hailed as the "King of Woods."

Native to Myanmar (formerly Burma), this hardwood species boasts a unique combination of beauty, durability, and natural resistance to decay

## BURMA BORDER TEAK

It is a specific type of teak wood sourced from the border regions of Myanmar.

Renowned for its exceptional quality and characteristics, it is highly prized in the woodworking industry.