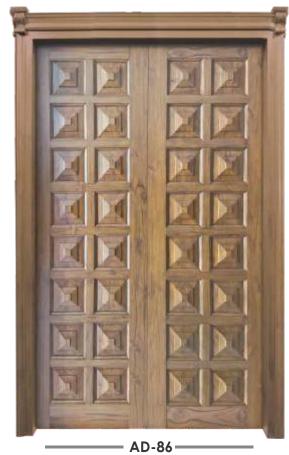

- AD-04-

— AD-05—

- AD-10-

— AD-11—

- AD-16-

– AD-17—

AD-22-

– AD-23–

- AD-28-

- AD-29-

- AD-30-

AD-34-

- AD-36-

- AD-40-

- AD-41 -

- AD-46 -

– AD-47—

- AD-48-

- AD-53-

AD-58-

- AD-59-

- AD-60-

- AD-62-

- AD-70-

– AD-64– — AD-65—

- AD-74-

– AD-77–

— AD-78—

- AD-89-

- AD-90-