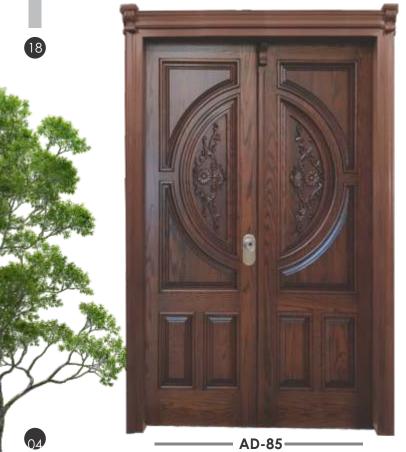

- AD-04-

— AD-05—

- AD-10-

— AD-11—

- AD-16-

– AD-17—

AD-22-

– AD-23–

- AD-28-

- AD-29-

- AD-30-

AD-34-

- AD-36-

- AD-40-

- AD-41 -

- AD-46 -

– AD-47—

- AD-48-

- AD-53-

AD-58-

- AD-59-

- AD-60-

- AD-62-

- AD-70-

– AD-64– — AD-65—

- AD-74-

– AD-77–

— AD-78—

- AD-89-

- AD-90-